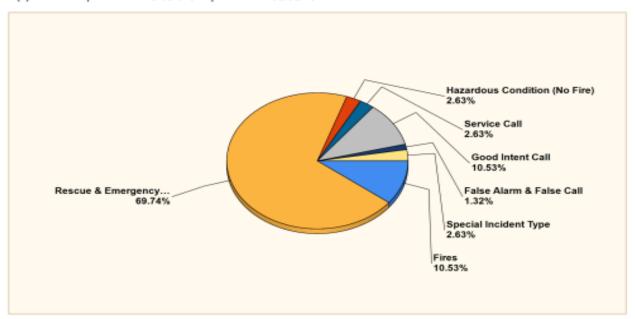

#### Breakdown by Major Incident Types for Date Range

Zone(s): All Zones | Start Date: 01/01/2024 | End Date: 06/30/2024

| MAJOR INCIDENT TYPE                | # INCIDENTS | % of TOTAL |
|------------------------------------|-------------|------------|
| Fires                              | 8           | 10.53%     |
| Rescue & Emergency Medical Service | 53          | 69.74%     |
| Hazardous Condition (No Fire)      | 2           | 2.63%      |
| Service Call                       | 2           | 2.63%      |
| Good Intent Call                   | 8           | 10.53%     |
| False Alarm & False Call           | 1           | 1.32%      |
| Special Incident Type              | 2           | 2.63%      |
| TOTAL                              | 76          | 100%       |