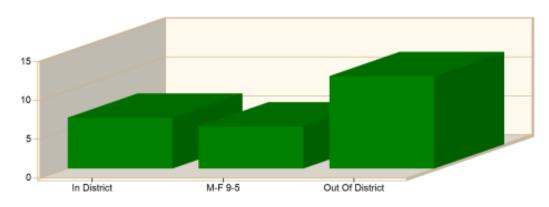

#### Incident Average Response Time per Shift for Date Range

Start Date: 06/01/2024 | End Date: 06/30/2024

| SHIFT           | AVERAGE RESPONSE TIME (min)<br>(Dispatch to Arrived) | CALLS |
|-----------------|------------------------------------------------------|-------|
| In District     | 7:23                                                 | 9     |
| M-F 9-5         | 4:22                                                 | 2     |
| Out Of District | 24:31                                                | 2     |
|                 | Total Number of Calls:                               | 13    |