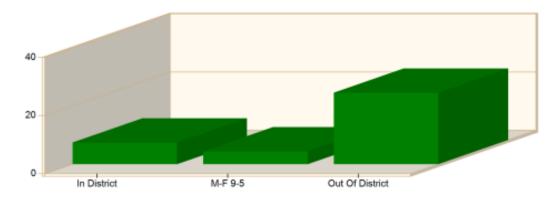

#### Incident Average Response Time per Shift for Date Range

Start Date: 01/01/2024 | End Date: 06/30/2024

| SHIFT           | AVERAGE RESPONSE TIME (min)<br>(Dispatch to Arrived) | CALLS |
|-----------------|------------------------------------------------------|-------|
| In District     | 6:32                                                 | 44    |
| M-F 9-5         | 5:25                                                 | 10    |
| Out Of District | 11:54                                                | 17    |
|                 | Total Number of Calls:                               | 71    |