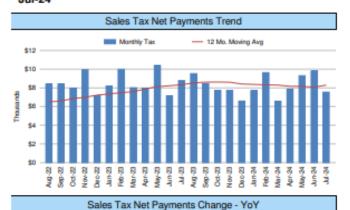

## 11. (AI) Administrative update of the Sales Tax Program for ESD No. 2. Including update on reports from HdL.

(AD) Commissioner Barclay noted that June Sales Tax was \$7,539.00 reflecting a YoY increase of 37.3%. (Enclosure 5)