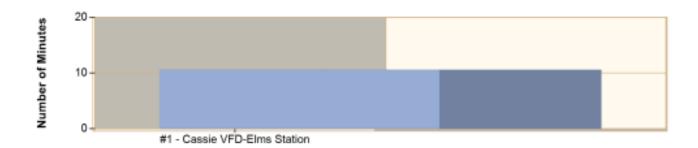

#### Average Response Time per Station for Date Range

Start Date: 06/01/2024 | End Date: 06/30/2024

| STATION                      | AVERAGE RESPONSE<br>MM:SS<br>(Dispatch to Arrived) |
|------------------------------|----------------------------------------------------|
| #1 - Cassie VFD-Elms Station | 10:34                                              |