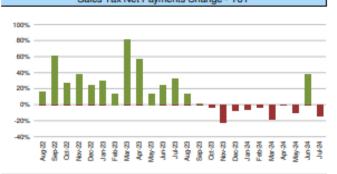

## 11. (AI) Administrative update of the Sales Tax Program for ESD No. 2. Including update on reports from HdL.

(AD) Commissioner Barclay noted that June Sales Tax was \$7,539.00 reflecting a YoY increase of 37.3%. (Enclosure 5)