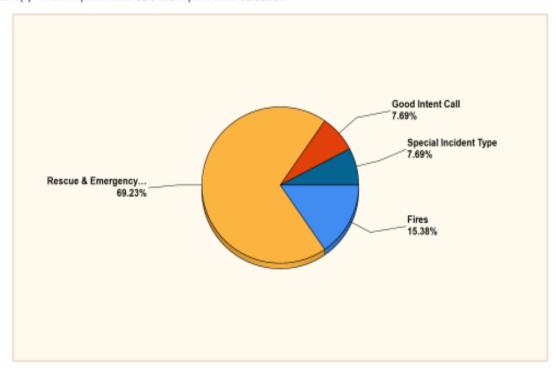

#### Breakdown by Major Incident Types for Date Range

Zone(s): All Zones | Start Date: 06/01/2024 | End Date: 06/30/2024

| MAJOR INCIDENT TYPE                | # INCIDENTS | % of TOTAL |
|------------------------------------|-------------|------------|
| Fires                              | 2           | 15.38%     |
| Rescue & Emergency Medical Service | 9           | 69.23%     |
| Good Intent Call                   | 1           | 7.69%      |
| Special Incident Type              | 1           | 7.69%      |
| TOTAL                              | 13          | 100%       |